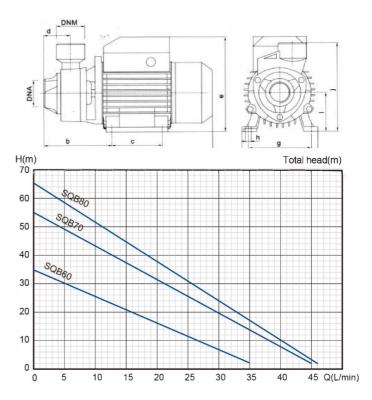

## SQB

| Model | HP   | kW   | DNA/DNM | Suct.Max<br>m | Q.Max<br>L/min | H.Max<br>m | Q.<br>L/min | 0  | 10 | 15 | 20 | 25 | 30 | 35 | 40 | 45 | 46 | Weight<br>Kg |
|-------|------|------|---------|---------------|----------------|------------|-------------|----|----|----|----|----|----|----|----|----|----|--------------|
| SQB60 | 0.5  | 0.37 | 1"/ 1"  | 9             | 35             | 35         |             | 35 | 25 | 18 | 14 | 8  | 5  | 2  |    |    |    | 5.5          |
| SQB70 | 0.75 | 0.55 | 1"/ 1"  | 9             | 45             | 55         | H(m)        | 55 | 48 | 40 | 37 | 28 | 22 | 16 | 8  | 2  |    | 9            |
| SQB80 | 1    | 0.75 | 1"/ 1"  | 9             | 46             | 65         |             | 65 | 55 | 48 | 38 | 29 | 23 | 16 | 9  | 4  | 2  | 10.5         |

# Overall and mounting dimension

| Model | Dimensions (mm) |     |     |     |    |    |     |     |     |    |    |     | Package Dimension |     |     |   |  |
|-------|-----------------|-----|-----|-----|----|----|-----|-----|-----|----|----|-----|-------------------|-----|-----|---|--|
|       | DNA             | DNM | а   | b   | С  | d  | е   | f   | g   | h  | i  | j   | Α                 | В   | Н   |   |  |
| SQB60 | 1"              | 1"  | 265 | 110 | 80 | 45 | 151 | 118 | 97  | 11 | 63 | 138 | 275               | 145 | 185 |   |  |
| SQB70 | 1"              | 1"  | 305 | 122 | 90 | 50 | 157 | 134 | 112 | 11 | 71 | 150 | 310               | 185 | 200 | Н |  |
| SQB80 | 1"              | 1"  | 305 | 122 | 90 | 50 | 157 | 134 | 112 | 11 | 71 | 150 | 310               | 185 | 200 | A |  |